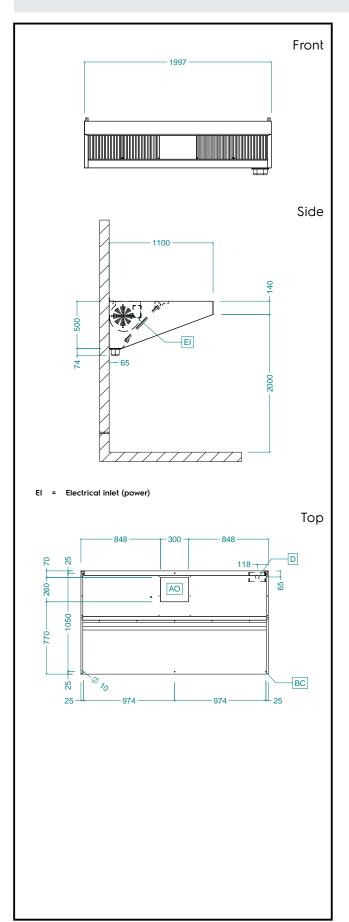

### Electric

Supply voltage:

**644193 (AMPV1120BT)** 220-240 V/1N ph/50 Hz

Total Watts: 0.42 kW
Built-in Fan Power: 420 W

**Key Information:** 

External dimensions, Width: 2000 mm
External dimensions, Depth: 1100 mm
External dimensions, Height: 500 mm
Net weight: 65 kg

Air Emission:

Air capacity: 2700 mc/h