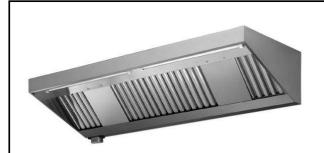

# Ventilation Equipment 430 S/S Wall Hood+Filters+Fan 2000x1100mm

| ITEM #  |  |  |
|---------|--|--|
| MODEL # |  |  |
| NAME #  |  |  |
|         |  |  |
| SIS #   |  |  |
| AIA#    |  |  |

644193 (AMPV1120BT)

430 stainless steel Wall Hood with filters and exhauster

# Ventilation Equipment 430 S/S Wall Hood+Filters+Fan 2000x1100mm